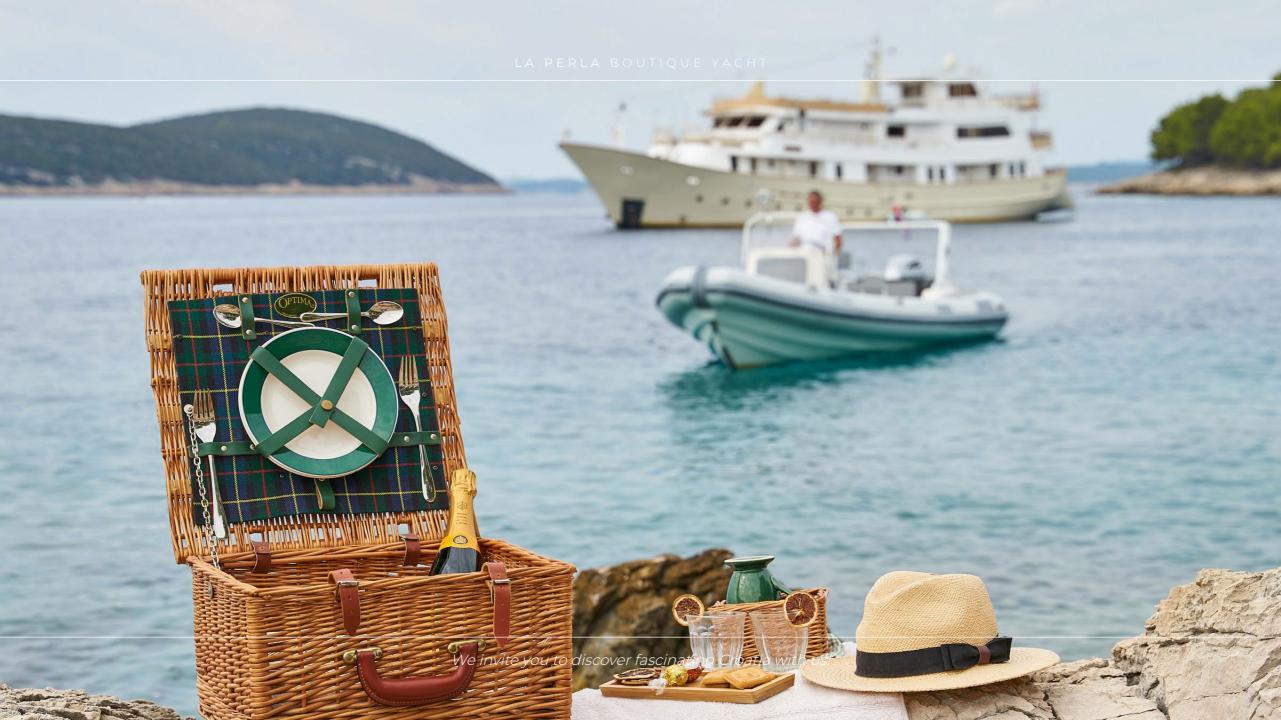

## **OVERVIEW**

La Perla boutique yacht cruise ship in Croatia is a veritable floating five-star resort, intended for those who wish to sail in the fullest of comfort and indulgence.

At 40 meters La Perla effortlessly incorporates style, space and elegance. Her exterior spaces are excellent for relaxation and sunbathing, her generous sundeck is equipped with Jacuzzi, private library & lounge area and aft on the bridge deck at night time turns into the superb cinema experience area. La Perla's guest accommodation are places of comfort and total privacy, for complete rest and relaxation. Eight spacious and elegant en-suite cabins are equipped with full amenities, king-size beds, a private beautiful balcony and wide, bright windows with a sea view. Whether you are above on the fly bridge or relaxing in your cabin, reading in the library & lounge area or dining in the stylish salon, you will have front row seats to look at lovely sea, port towns and natural island beauty as the La Perla sails across the Adriatic Sea. Completing your dream vacation, the food you consume while aboard La Perla is of the highest quality so it can give you the most flavor at the most balanced and healthy meals possible. La Perla is a remarkable yacht with 9 crew members that guarantee 1st class service to the guests with complete enjoyment.