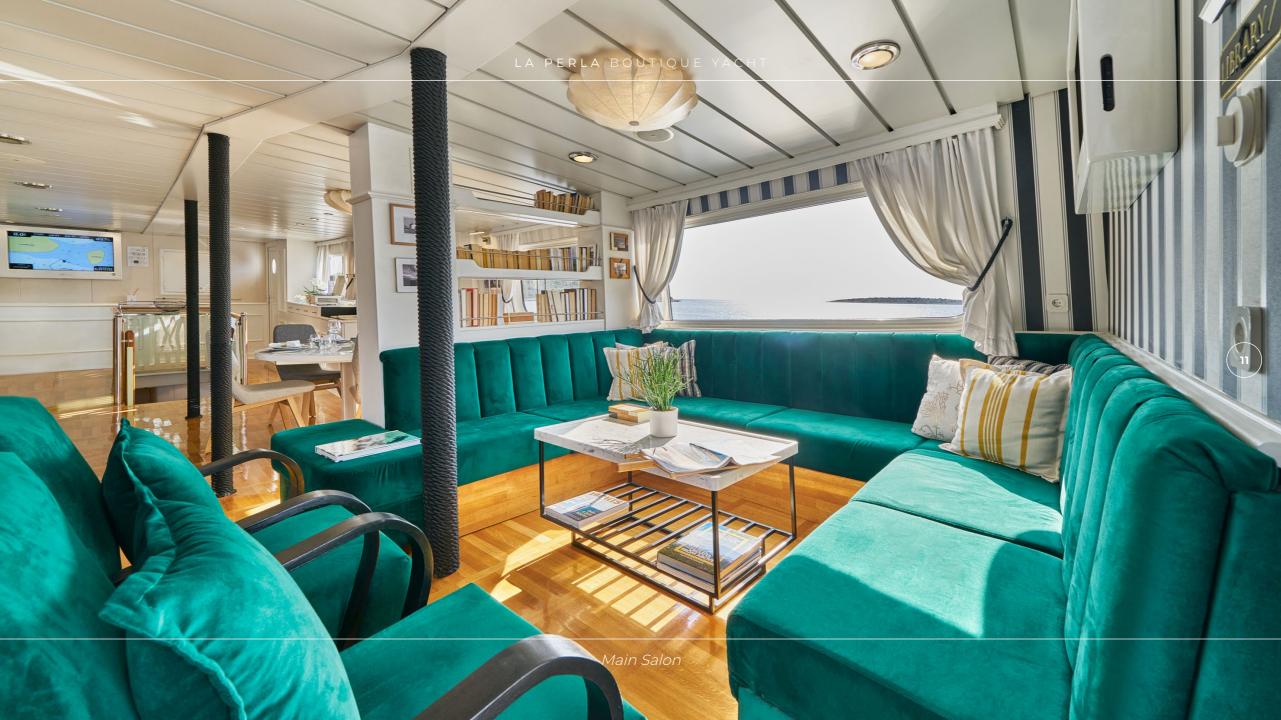

## **OVERVIEW**

La Perla boutique yacht cruise ship in Croatia is a veritable floating five-star resort, intended for those who wish to sail in the fullest of comfort and indulgence.

At 40 meters La Perla effortlessly incorporates style, space and elegance. Her exterior spaces are excellent for relaxation and sunbathing, her generous sundeck is equipped with Jacuzzi, private library & lounge area and aft on the bridge deck at night time turns into the superb cinema experience area. La Perla's guest accommodation are places of comfort and total privacy, for complete rest and relaxation. Eight spacious and elegant en-suite cabins are equipped with full amenities, king-size beds, a private beautiful balcony and wide, bright windows with a sea view. Whether you are above on the fly bridge or relaxing in your cabin, reading in the library & lounge area or dining in the stylish salon, you will have front row seats to look at lovely sea, port towns and natural island beauty as the La Perla sails across the Adriatic Sea. Completing your dream vacation, the food you consume while aboard La Perla is of the highest quality so it can give you the most flavor at the most balanced and healthy meals possible. La Perla is a remarkable yacht with 9 crew members that guarantee 1st class service to the guests with complete enjoyment.