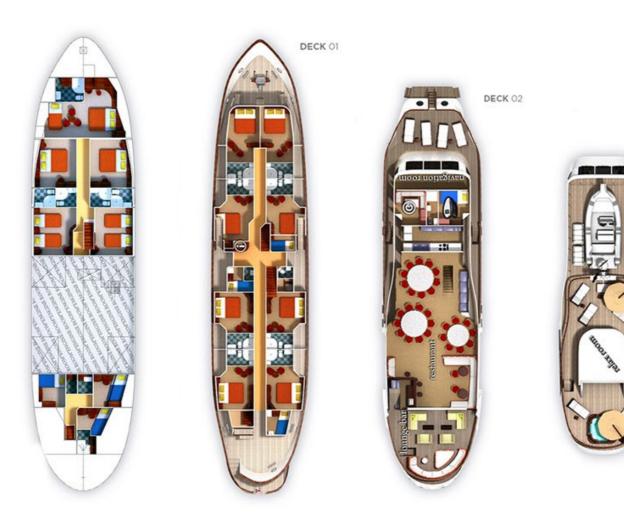

## **TEHNICAL SPECIFICATIONS**

**Length:** 39.70 metres (130' 3")

**Beam:** 7.60 metres (24' 11")

**Draft:** 3.9 metres (12' 10")

Number of Guests: 16

**Number of Cabins:** 8

**Number of Crew: 9** 

**Built: 1976** 

**Refit:** 2020

**Builder:** Belena – A. Vander, Cruysee

Naval Architect: Yacht Design

Naval Architect: Franjo Flesch

Flag: Croatia

**Hull Construction: Steel** 

Hull Configuration: Displacement

Cabin Configuration: 8 Double

**Bed Configuration:** 8 King

**Engines:** Bolnes 8 DNL, 800 rpm,1200 hp, 882 kw

2 x Cat C 4.4

Cruising Speed: 10 knots

Fuel Consumption: 95 Litres/Hr

Air conditioning

**Deck Jacuzzi** 

**Stabilisers underway** 