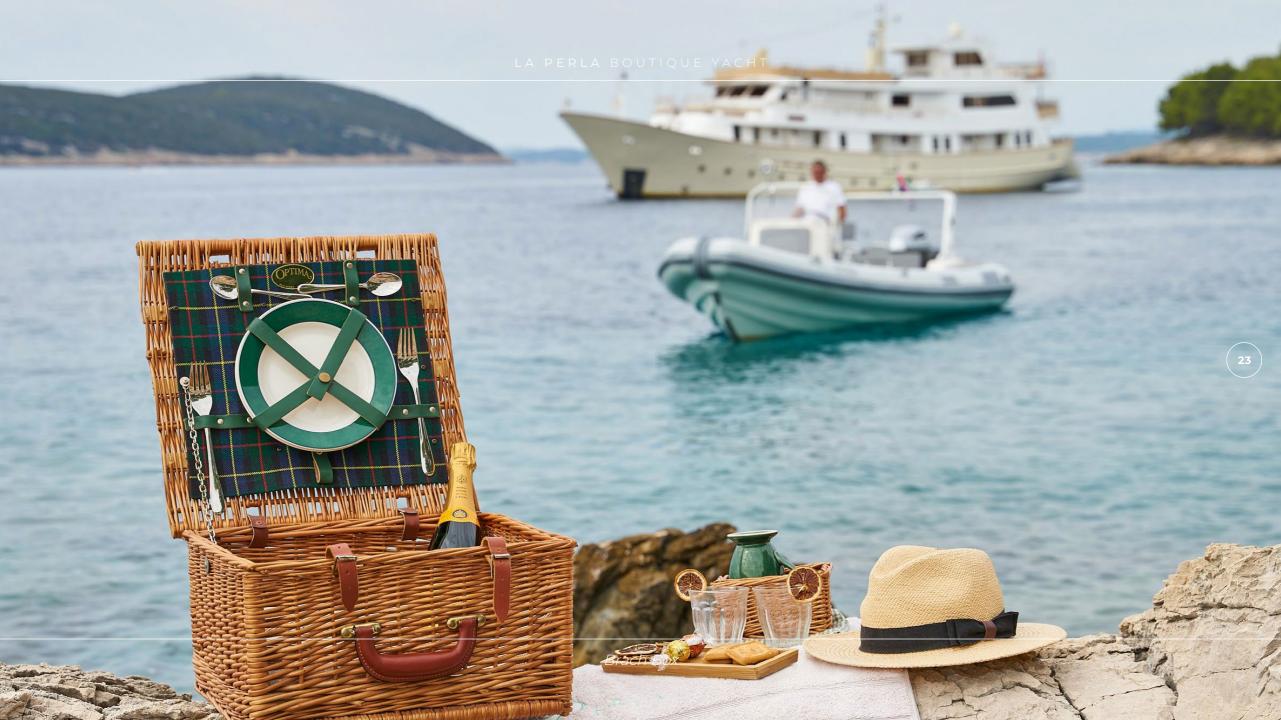

## **OVERVIEW**

La Perla boutique yacht cruise ship in Croatia is a veritable floating five-star resort, intended for those who wish to sail in the fullest of comfort and indulgence.

At 40 meters La Perla effortlessly incorporates style, space and elegance. Her exterior spaces are excellent for relaxation and sunbathing, her generous sundeck is equipped with Jacuzzi, private library & lounge area and aft on the bridge deck at night time turns into the superb cinema experience area. La Perla's guest accommodation are places of comfort and total privacy, for complete rest and relaxation. Eight spacious and elegant en-suite cabins are equipped with full amenities, king-size beds, a private beautiful balcony and wide, bright windows with a sea view. Whether you are above on the fly bridge or relaxing in your cabin, reading in the library & lounge area or dining in the stylish salon, you will have front row seats to look at lovely sea, port towns and natural island beauty as the La Perla sails across the Adriatic Sea. Completing your dream vacation, the food you consume while aboard La Perla is of the highest quality so it can give you the most flavor at the most balanced and healthy meals possible. La Perla is a remarkable yacht with 9 crew members that guarantee 1st class service to the guests with complete enjoyment.