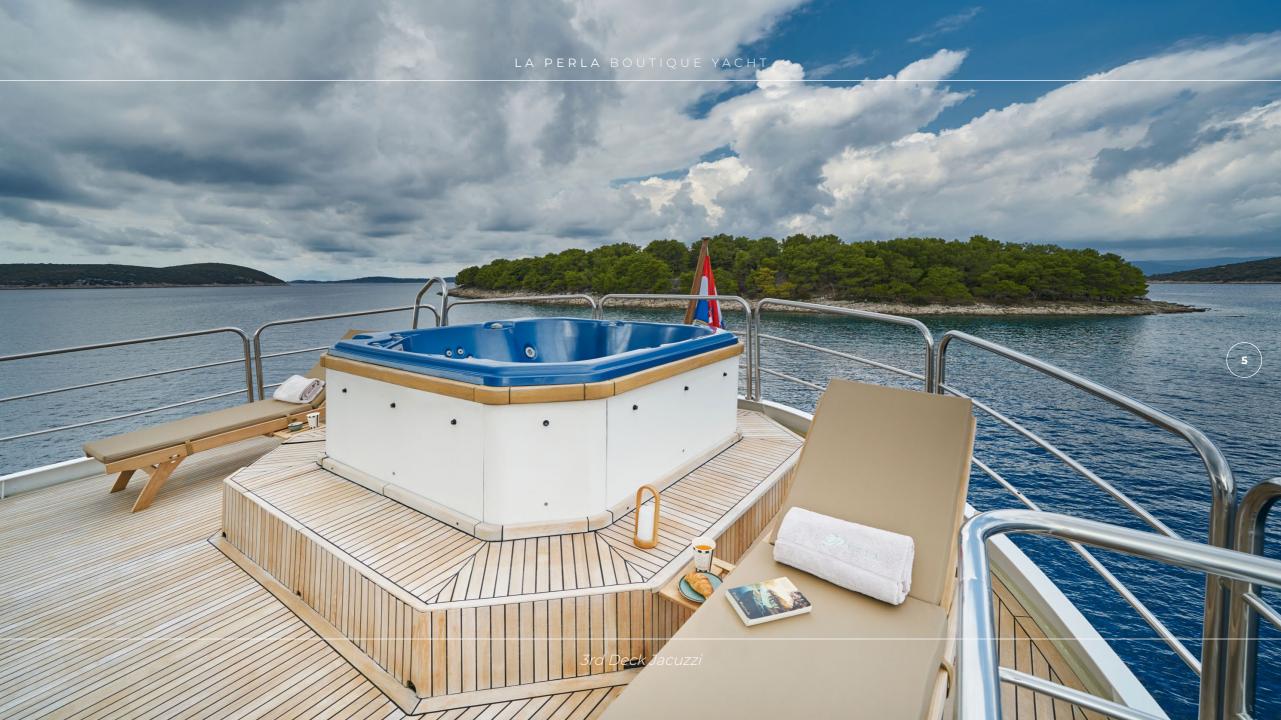

**Bed Configuration:** 8 King

**Engines:** Bolnes 8 DNL, 800 rpm,1200 hp, 882 kw

2 x Cat C 4.4

Cruising Speed: 10 knots

Fuel Consumption: 95 Litres/Hr

Air conditioning

**Deck Jacuzzi** 

**Stabilisers underway** 