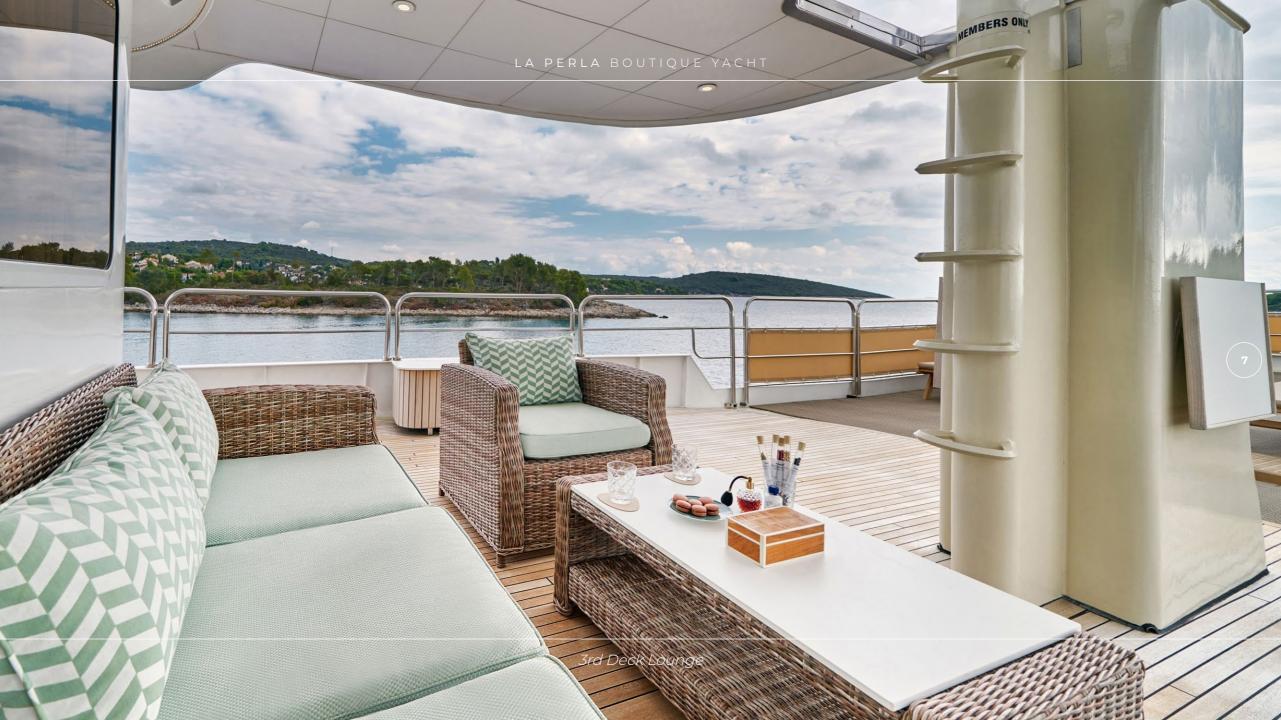

## **OVERVIEW**

La Perla boutique yacht cruise ship in Croatia is a veritable floating five-star resort, intended for those who wish to sail in the fullest of comfort and indulgence.

At 40 meters La Perla effortlessly incorporates style, space and elegance. Her exterior spaces are excellent for relaxation and sunbathing, her generous sundeck is equipped with Jacuzzi, private library & lounge area and aft on the bridge deck at night time turns into the superb cinema experience area. La Perla's guest accommodation are places of comfort and total privacy, for complete rest and relaxation. Eight spacious and elegant en-suite cabins are equipped with full amenities, king-size beds, a private beautiful balcony and wide, bright windows with a sea view. Whether you are above on the fly bridge or relaxing in your cabin, reading in the library & lounge area or dining in the stylish salon, you will have front row seats to look at lovely sea, port towns and natural island beauty as the La Perla sails across the Adriatic Sea. Completing your dream vacation, the food you consume while aboard La Perla is of the highest quality so it can give you the most flavor at the most balanced and healthy meals possible. La Perla is a remarkable yacht with 9 crew members that guarantee 1st class service to the guests with complete enjoyment.

SUNDECK