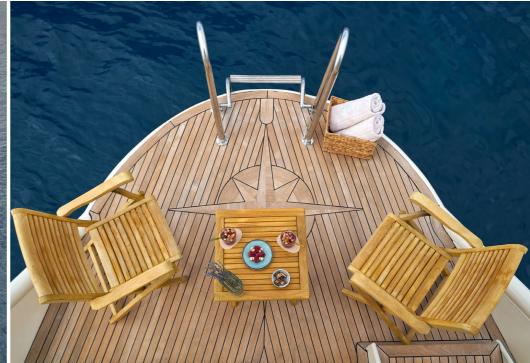

es (130' 3")

**Beam:** 7.60 metres (24' 11")

**Draft:** 3.9 metres (12' 10")

Number of Guests: 16

**Number of Cabins:** 8

**Number of Crew: 9** 

**Built: 1976** 

**Refit:** 2020

**Builder:** Belena – A. Vander, Cruysee

Naval Architect: Yacht Design

Naval Architect: Franjo Flesch

Flag: Croatia

**Hull Construction: Steel** 

Hull Configuration: Displacement

Cabin Configuration: 8 Double

**Bed Configuration:** 8 King

**Engines:** Bolnes 8 DNL, 800 rpm,1200 hp, 882 kw

2 x Cat C 4.4

Cruising Speed: 10 knots

Fuel Consumption: 95 Litres/Hr

Air conditioning

**Deck Jacuzzi** 

**Stabilisers underway** 

WiFi connection on board

25

## **TENDER & SEA TOYS**

2 x SUP · Waterski · Snorkeling gear · Fishing gear · Donut · Banana per 4 pax · SeaBob\* · Jet ski\*

\* - on request