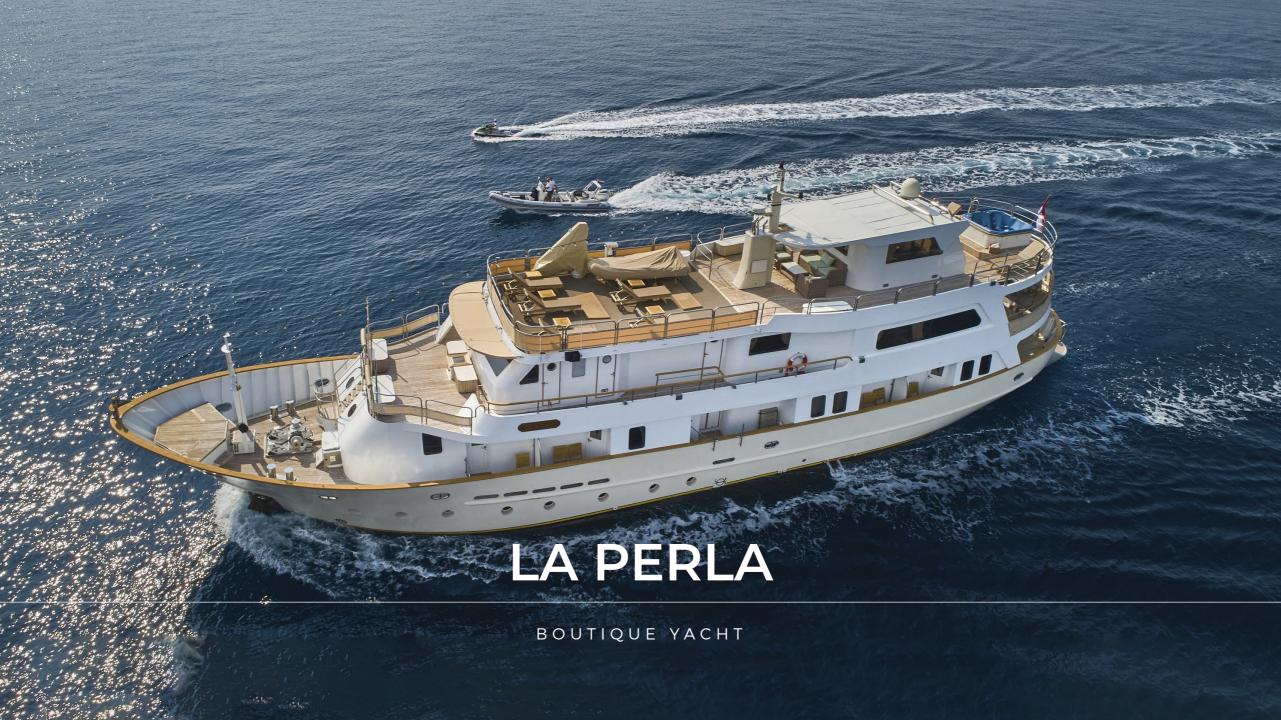

Loa 39.70m (103' 3") Beam 7.60m (24' 11") Draft 3.9m (12' 10") Built 1976 Refit 2020 Shipyard Belena - A. Vander, Cruysee Guests 16 Cabins 8 Crew 9 Speed 10 Knots

1

**Spacious and unique** boutique cruise yacht

## **OVERVIEW**

La Perla boutique yacht cruise ship in Croatia is a veritable floating five-star resort, intended for those who wish to sail in the fullest of comfort and indulgence.

At 40 meters La Perla effortlessly incorporates style, space and elegance. Her exterior spaces are excellent for relaxation and sunbathing, her generous sundeck is equipped with Jacuzzi, private library & lounge area and aft on the bridge deck at night time turns into the superb cinema experience area. La Perla's guest accommodation are places of comfort and total privacy, for complete rest and relaxation. Eight spacious and elegant en-suite cabins are equipped with full amenities, king-size beds, a private beautiful balcony and wide, bright windows with a sea view. Whether you are above on the fly bridge or relaxing in your cabin, reading in the library & lounge area or dining in the stylish salon, you will have front row seats to look at lovely sea, port towns and natural island beauty as the La Perla sails across the Adriatic Sea. Completing your dream vacation, the food you consume while aboard La Perla is of the highest quality so it can give you the most flavor at the most balanced and healthy meals possible. La Perla is a remarkable yacht with 9 crew members that guarantee 1st class service to the guests with complete enjoyment.