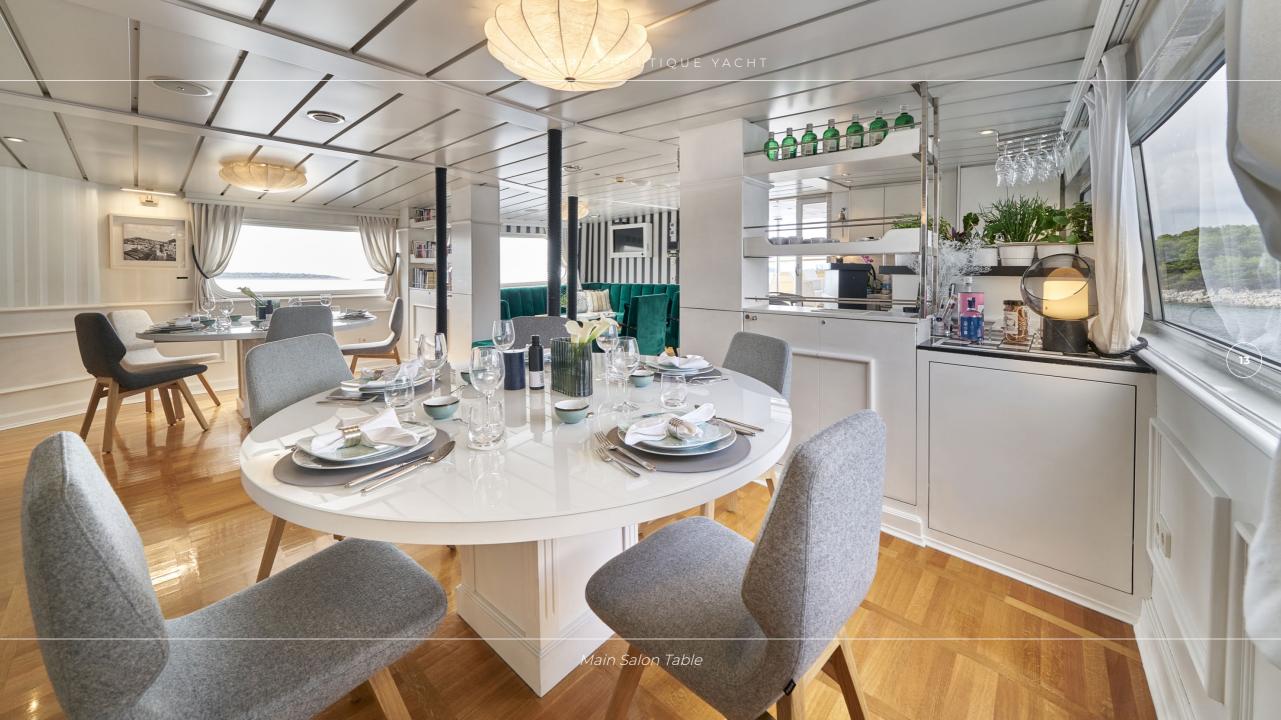

## **OVERVIEW**

La Perla boutique yacht cruise ship in Croatia is a veritable floating five-star resort, intended for those who wish to sail in the fullest of comfort and indulgence.

At 40 meters La Perla effortlessly incorporates style, space and elegance. Her exterior spaces are excellent for relaxation and sunbathing, her generous sundeck is equipped with Jacuzzi, private library & lounge area and aft on the bridge deck at night time turns into the superb cinema experience area. La Perla's guest accommodation are places of comfort and total privacy, for complete rest and relaxation. Eight spacious and elegant en-suite cabins are equipped with full amenities, king-size beds, a private beautiful balcony and wide, bright windows with a sea view. Whether you are above on the fly bridge or relaxing in your cabin, reading in the library & lounge area or dining in the stylish salon, you will have front row seats to look at lovely sea, port towns and natural island beauty as the La Perla sails across the Adriatic Sea. Completing your dream vacation, the food you consume while aboard La Perla is of the highest quality so it can give you the most flavor at the most balanced and healthy meals possible. La Perla is a remarkable yacht with 9 crew members that guarantee 1st class service to the guests with complete enjoyment.