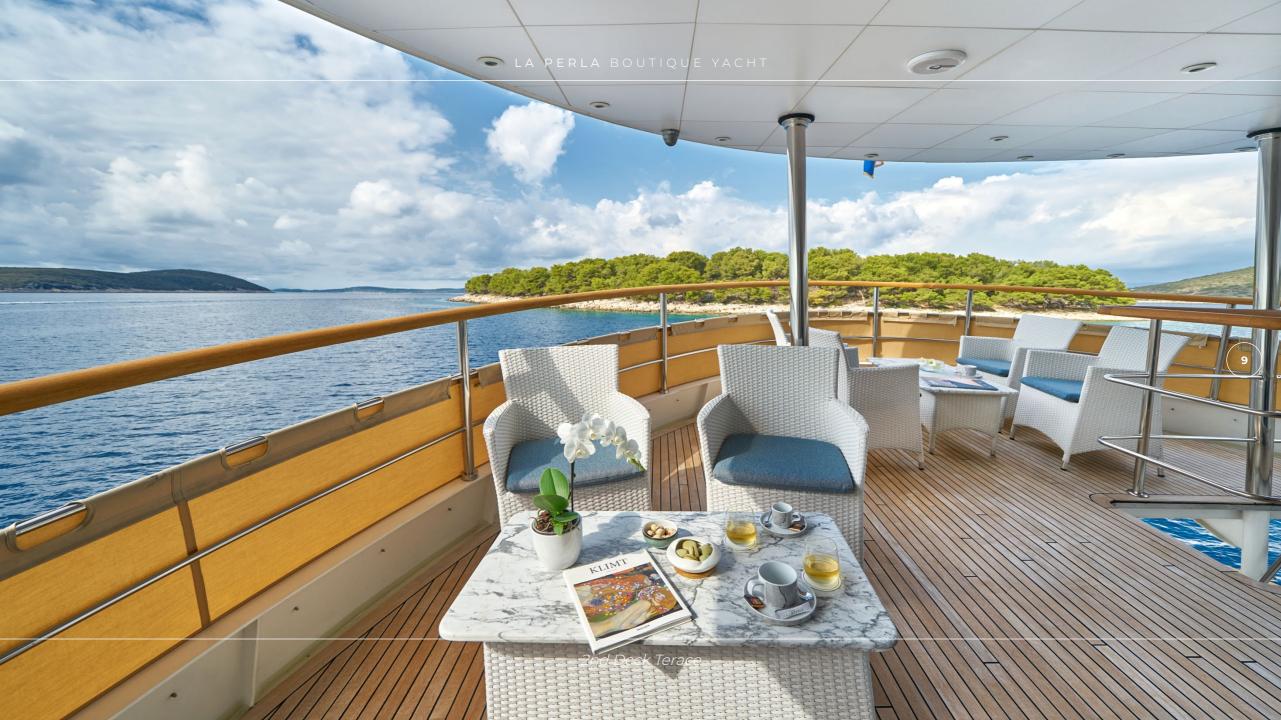

## **OVERVIEW**

La Perla boutique yacht cruise ship in Croatia is a veritable floating five-star resort, intended for those who wish to sail in the fullest of comfort and indulgence.

At 40 meters La Perla effortlessly incorporates style, space and elegance. Her exterior spaces are excellent for relaxation and sunbathing, her generous sundeck is equipped with Jacuzzi, private library & lounge area and aft on the bridge deck at night time turns into the superb cinema experience area. La Perla's guest accommodation are places of comfort and total privacy, for complete rest and relaxation. Eight spacious and elegant en-suite cabins are equipped with full amenities, king-size beds, a private beautiful balcony and wide, bright windows with a sea view. Whether you are above on the fly bridge or relaxing in your cabin, reading in the library & lounge area or dining in the stylish salon, you will have front row seats to look at lovely sea, port towns and natural island beauty as the La Perla sails across the Adriatic Sea. Completing your dream vacation, the food you consume while aboard La Perla is of the highest quality so it can give you the most flavor at the most balanced and healthy meals possible. La Perla is a remarkable yacht with 9 crew members that guarantee 1st class service to the guests with complete enjoyment.

SUNDECK