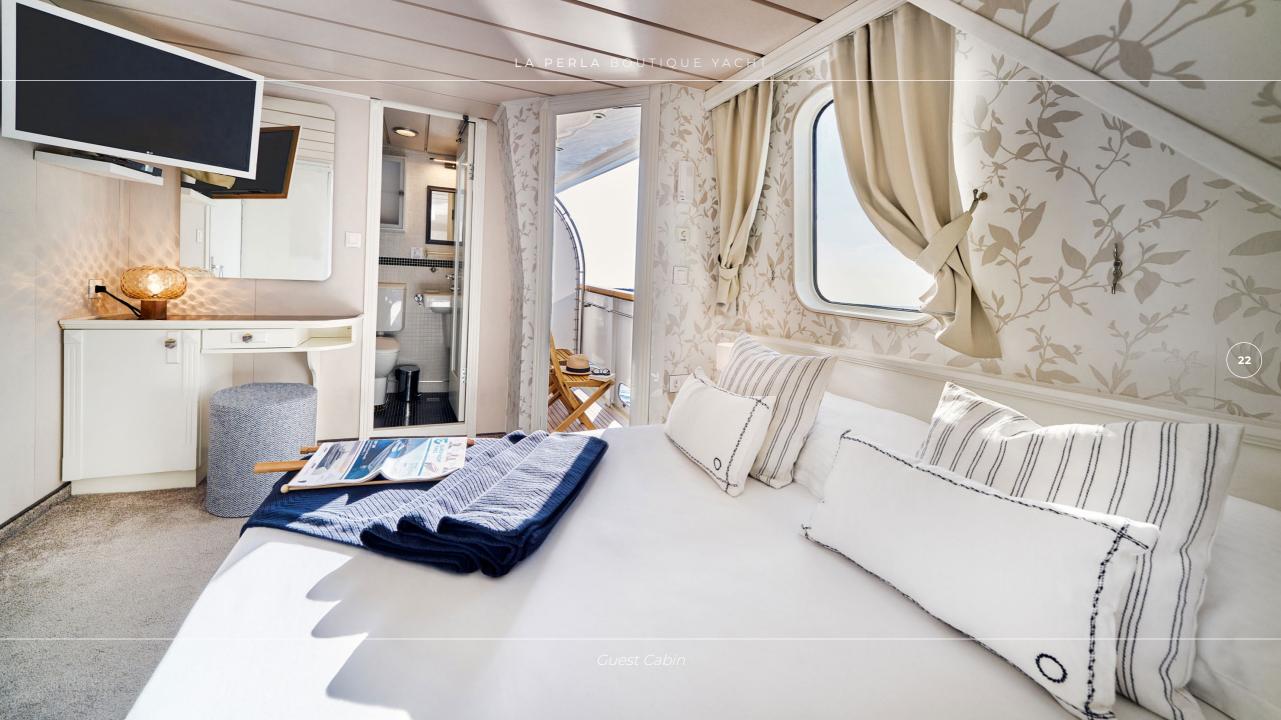

## **OVERVIEW**

La Perla boutique yacht cruise ship in Croatia is a veritable floating five-star resort, intended for those who wish to sail in the fullest of comfort and indulgence.

At 40 meters La Perla effortlessly incorporates style, space and elegance. Her exterior spaces are excellent for relaxation and sunbathing, her generous sundeck is equipped with Jacuzzi, private library & lounge area and aft on the bridge deck at night time turns into the superb cinema experience area. La Perla's guest accommodation are places of comfort and total privacy, for complete rest and relaxation. Eight spacious and elegant en-suite cabins are equipped with full amenities, king-size beds, a private beautiful balcony and wide, bright windows with a sea view. Whether you are above on the fly bridge or relaxing in your cabin, reading in the library & lounge area or dining in the stylish salon, you will have front row seats to look at lovely sea, port towns and natural island beauty as the La Perla sails across the Adriatic Sea. Completing your dream vacation, the food you consume while aboard La Perla is of the highest quality so it can give you the most flavor at the most balanced and healthy meals possible. La Perla is a remarkable yacht with 9 crew members that guarantee 1st class service to the guests with complete enjoyment.