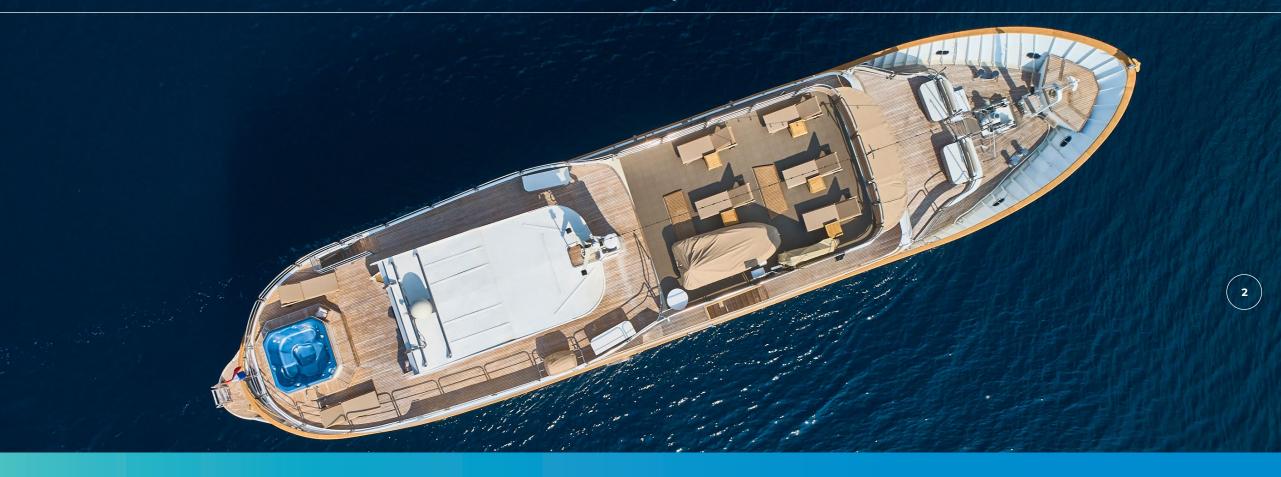

Loa 39.70m (103' 3") Beam 7.60m (24' 11") Draft 3.9m (12' 10") Built 1976 Refit 2020 Shipyard Belena - A. Vander, Cruysee Guests 16 Cabins 8 Crew 9 Speed 10 Knots



1

**Spacious and unique** boutique cruise yacht

2

Ideal for pleasure and business



Privately cherished and maintained



First class service

## **OVERVIEW**

La Perla boutique yacht cruise ship in Croatia is a veritable floating five-star resort, intended for those who wish to sail in the fullest of comfort and indulgence.

At 40 meters La Perla effortlessly incorporates style, space and elegance. Her exterior spaces are excellent for relaxation and sunbathing, her generous sundeck is equipped with Jacuzzi, private library & lounge area and aft on the bridge deck at night time turns into the superb cinema experience ar