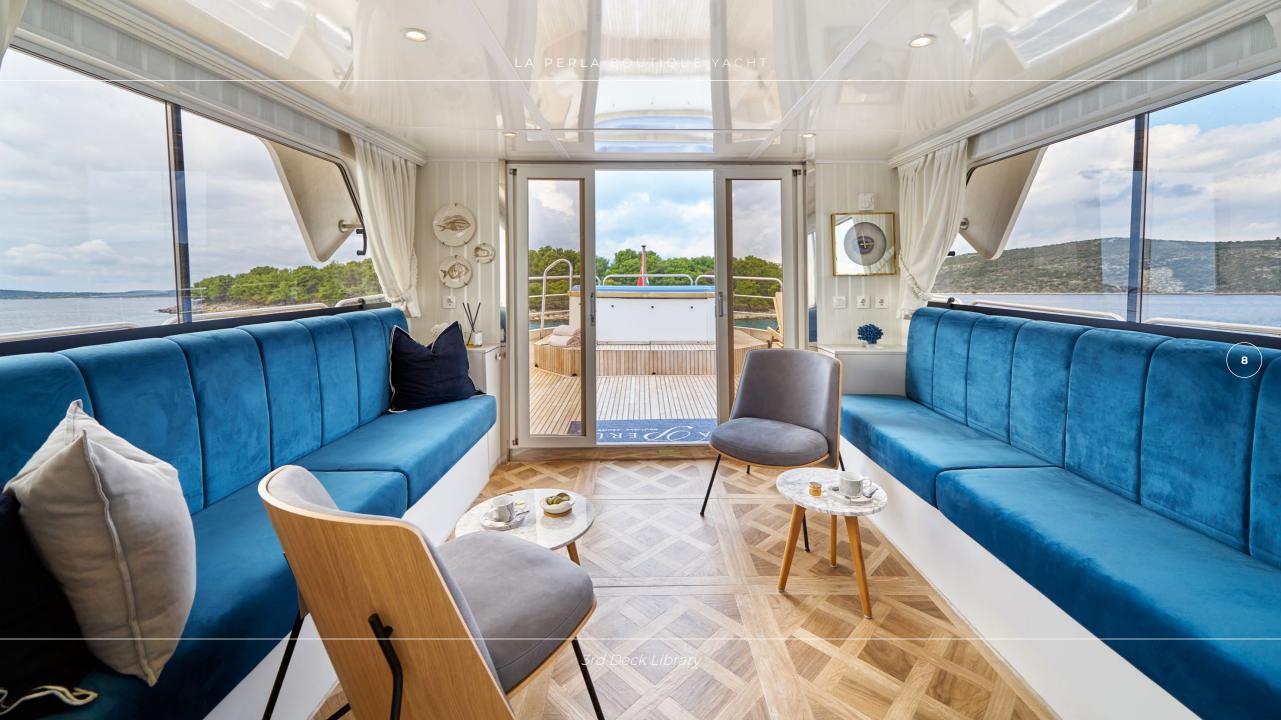

## **OVERVIEW**

La Perla boutique yacht cruise ship in Croatia is a veritable floating five-star resort, intended for those who wish to sail in the fullest of comfort and indulgence.

At 40 meters La Perla effortlessly incorporates style, space and elegance. Her exterior spaces are excellent for relaxation and sunbathing, her generous sundeck is equipped with Jacuzzi, private library & lounge area and aft on the bridge deck at night time turns into the superb cinema experience area. La Perla's guest accommodation are places of comfort and total privacy, for complete rest and relaxation. Eight spacious and elegant en-suite cabins are equipped with full amenities, king-size beds, a private beautiful balcony and wide, bright windows with a sea view. Whether you are above on the fly bridge or relaxing in your cabin, reading in the library & lounge area or dining in the stylish salon, you will have front row seats to look at lovely sea, port towns and natural island beauty as the La Perla sails across the Adriatic Sea. Completing your dream vacation, the food you consume while aboard La Perla is of the highest quality so it can give you the most flavor at the most balanced and healthy meals possible. La Perla is a remarkable yacht with 9 crew members that guarantee 1st class service to the guests with complete enjoyment.