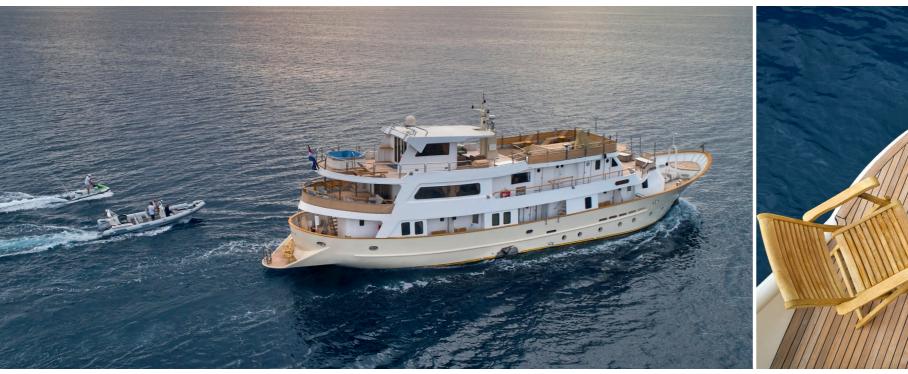

## **OVERVIEW**

La Perla boutique yacht cruise ship in Croatia is a veritable floating five-star resort, intended for those who wish to sail in the fullest of comfort and indulgence.

At 40 meters La Perla effortlessly incorporates style, space and elegance. Her exterior spaces are excellent for relaxation and sunbathing, her generous sundeck is equipped with Jacuzzi, private library & lounge area and aft on the bridge deck at night time turns into the superb cinema experience area. La Perla's guest accommodation are places of comfort and total privacy, for complete rest and relaxation. Eight spacious and elegant en-suite cabins are equipped with full amenities, king-size beds, a private beautiful balcony and wide, bright windows with a sea view. Whether you are above on the fly bridge or relaxing in your cabin, reading in the library & lounge area or dining in the stylish salon, you will have front row seats to look at lovely sea, port towns and natural island beauty as the La Perla sails across the Adriatic Sea. Completing your dream vacation, the food you consume while aboard La Perla is of the highest quality so it can give you the most flavor at the most balanced and healthy meals possible. La Perla is a remarkable yacht with 9 crew members that guarantee 1st class service to the guests with complete enjoyment.