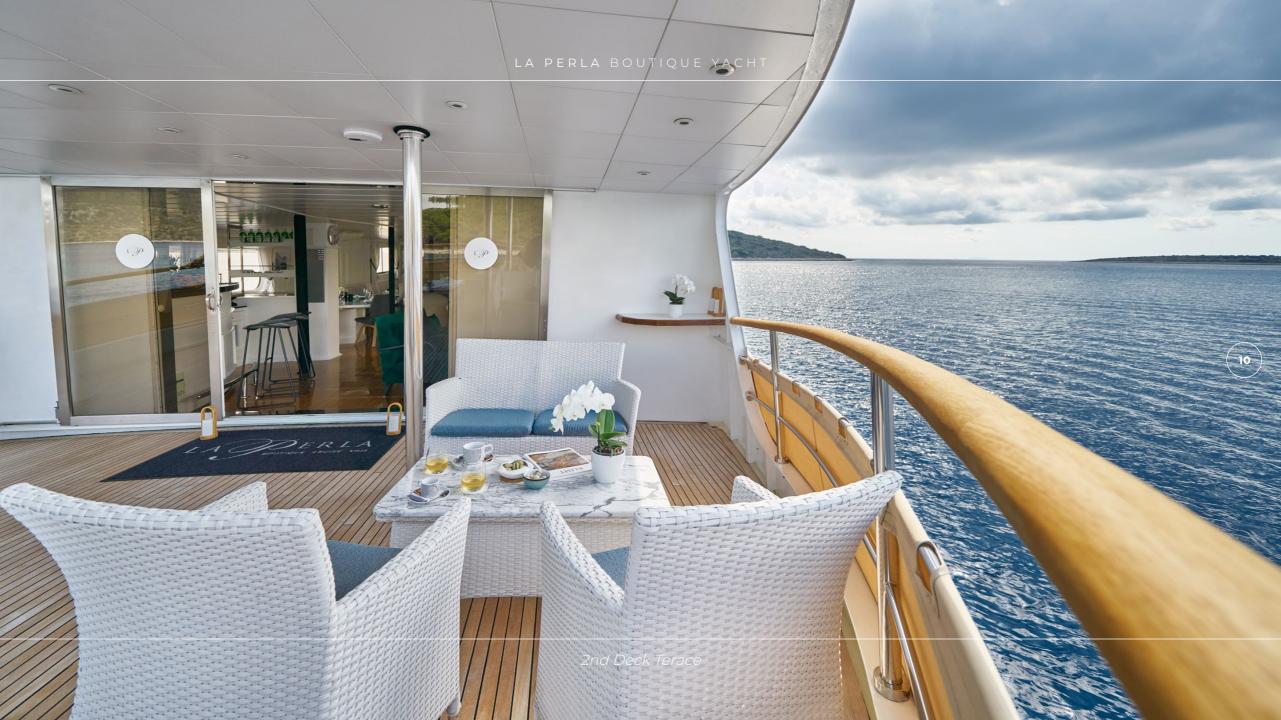

## **OVERVIEW**

La Perla boutique yacht cruise ship in Croatia is a veritable floating five-star resort, intended for those who wish to sail in the fullest of comfort and indulgence.

At 40 meters La Perla effortlessly incorporates style, space and elegance. Her exterior spaces are excellent for relaxation and sunbathing, her generous sundeck is equipped with Jacuzzi, private library & lounge area and aft on the bridge deck at night time turns into the superb cinema experience area. La Perla's guest accommodation are places of comfort and total privacy, for complete rest and relaxation. Eight spacious and elegant en-suite cabins are equipped with full amenities, king-size beds, a private beautiful balcony and wide, bright windows with a sea view. Whether you are above on the fly bridge or relaxing in your cabin, reading in the library & lounge area or dining in the stylish salon, you will have front row seats to look at lovely sea, port towns and natural island beauty as the La Perla sails across the Adriatic Sea. Completing your dream vacation, the food you consume while aboard La Perla is of the highest quality so it can give you the most flavor at the most balanced and healthy meals possible. La Perla is a remarkable yacht with 9 crew members that guarantee 1st class service to the guests with complete enjoyment.