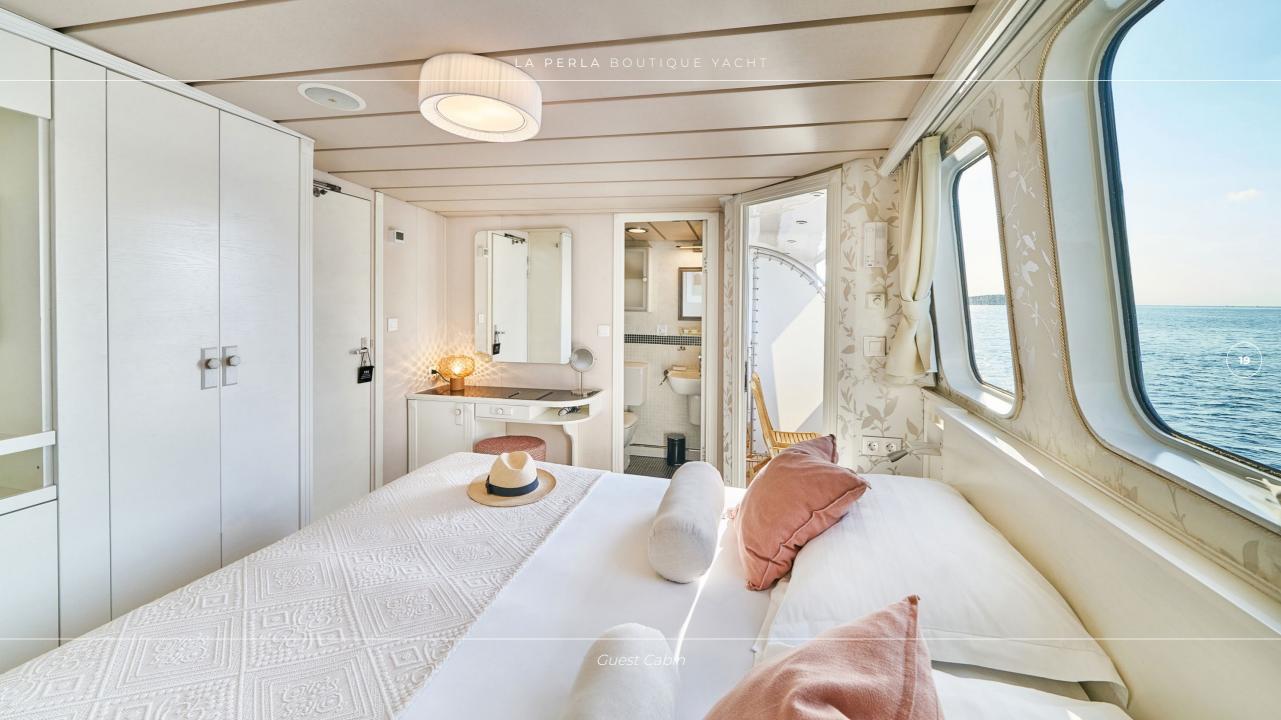

## **OVERVIEW**

La Perla boutique yacht cruise ship in Croatia is a veritable floating five-star resort, intended for those who wish to sail in the fullest of comfort and indulgence.

At 40 meters La Perla effortlessly incorporates style, space and elegance. Her exterior spaces are excellent for relaxation and sunbathing, her generous sundeck is equipped with Jacuzzi, private library & lounge area and aft on the bridge deck at night time turns into the superb cinema experience area. La Perla's guest accommodation are places of comfort and total privacy, for complete rest and relaxation. Eight spacious and elegant en-suite cabins are equipped with full amenities, king-size beds, a private beautiful balcony and wide, bright windows with a sea view. Whether you are above on the fly bridge or relaxing in your cabin, reading in the library & lounge area or dining in the stylish salon, you will have front row seats to look at lovely sea, port towns and natural island beauty as the La Perla sails across the Adriatic Sea. Completing your dream vacation, the food you consume while aboard La Perla is of the highest quality so it can give you the most flavor at the most balanced and healthy meals possible. La Perla is a remarkable yacht with 9 crew members that guarantee 1st class service to the guests with complete enjoyment.