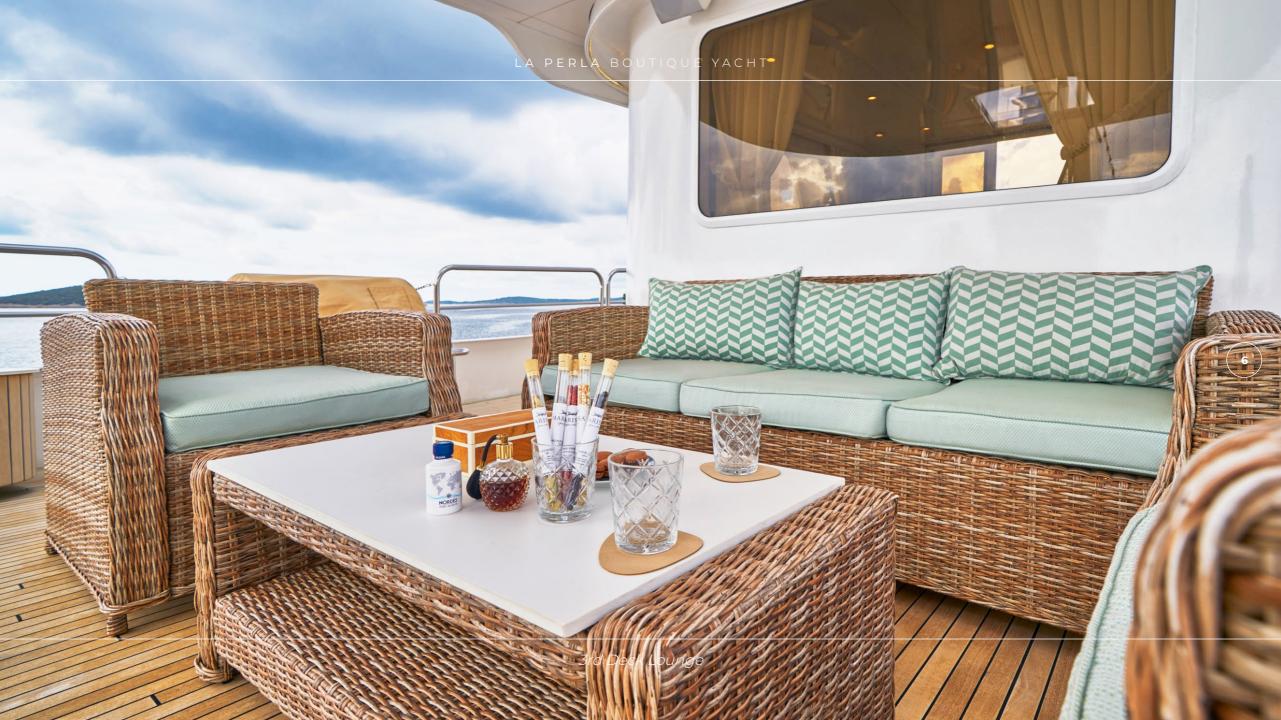

## **OVERVIEW**

La Perla boutique yacht cruise ship in Croatia is a veritable floating five-star resort, intended for those who wish to sail in the fullest of comfort and indulgence.

At 40 meters La Perla effortlessly incorporates style, space and elegance. Her exterior spaces are excellent for relaxation and sunbathing, her generous sundeck is equipped with Jacuzzi, private library & lounge area and aft on the bridge deck at night time turns into the superb cinema experience area. La Perla's guest accommodation are places of comfort and total privacy, for complete rest and relaxation. Eight spacious and elegant en-suite cabins are equipped with full amenities, king-size beds, a private beautiful balcony and wide, bright windows with a sea view. Whether you are above on the fly bridge or relaxing in your cabin, reading in the library & lounge area or dining in the stylish salon, you will have front row seats to look at lovely sea, port towns and natural island beauty as the La Perla sails across the Adriatic Sea. Completing your dream vacation, the food you consume while aboard La Perla is of the highest quality so it can give you the most flavor at the most balanced and healthy meals possible. La Perla is a remarkable yacht with 9 crew members that guarantee 1st class service to the guests with complete enjoyment.

SUNDECK