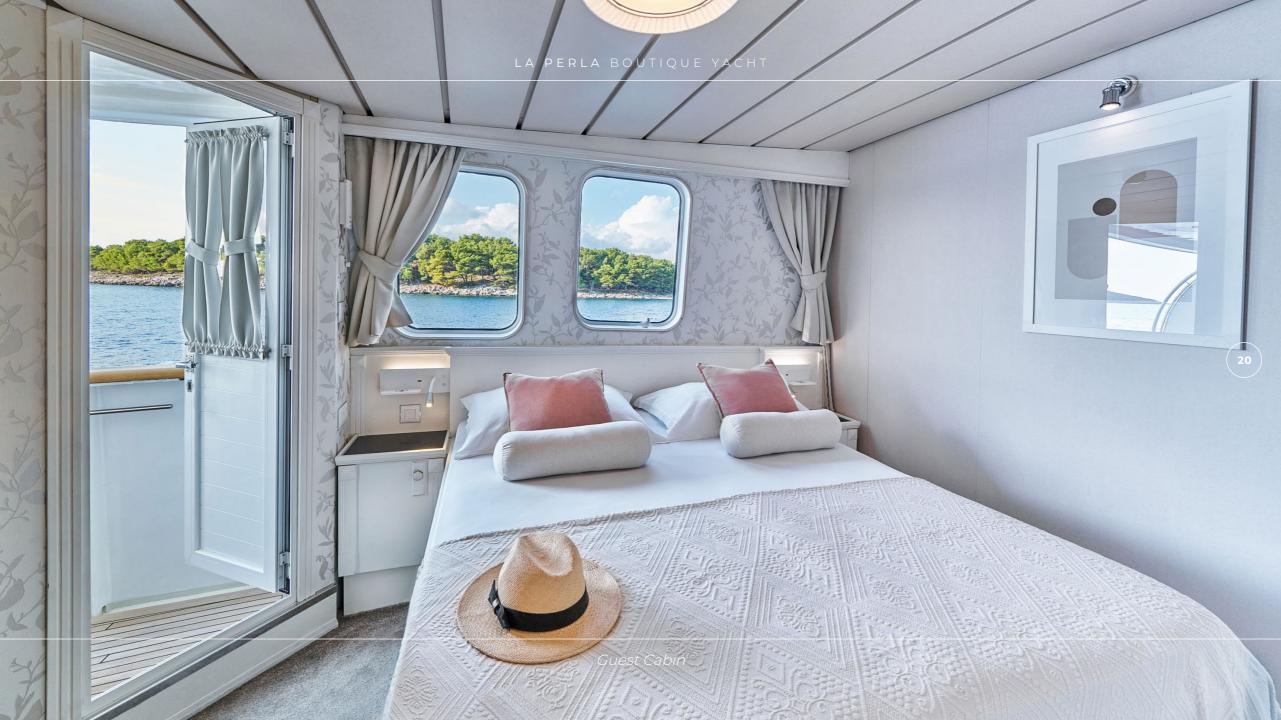

## **OVERVIEW**

La Perla boutique yacht cruise ship in Croatia is a veritable floating five-star resort, intended for those who wish to sail in the fullest of comfort and indulgence.

At 40 meters La Perla effortlessly incorporates style, space and elegance. Her exterior spaces are excellent for relaxation and sunbathing, her generous sundeck is equipped with Jacuzzi, private library & lounge area and aft on the bridge deck at night time turns into the superb cinema experience area. La Perla's guest accommodation are places of comfort and total privacy, for complete rest and relaxation. Eight spacious and elegant en-suite cabins are equipped with full amenities, king-size beds, a private beautiful balcony and wide, bright windows with a sea view. Whether you are above on the fly bridge or relaxing in your cabin, reading in the library & lounge area or dining in the stylish salon, you will have front row seats to look at lovely sea, port towns and natural island beauty as the La Perla sails across the Adriatic Sea. Completing your dream vacation, the food you consume while aboard La Perla is of the highest quality so it can give you the most flavor at the most balanced and healthy meals possible. La Perla is a remarkable yacht with 9 crew members that guarantee 1st class service to the guests with complete enjoyment.