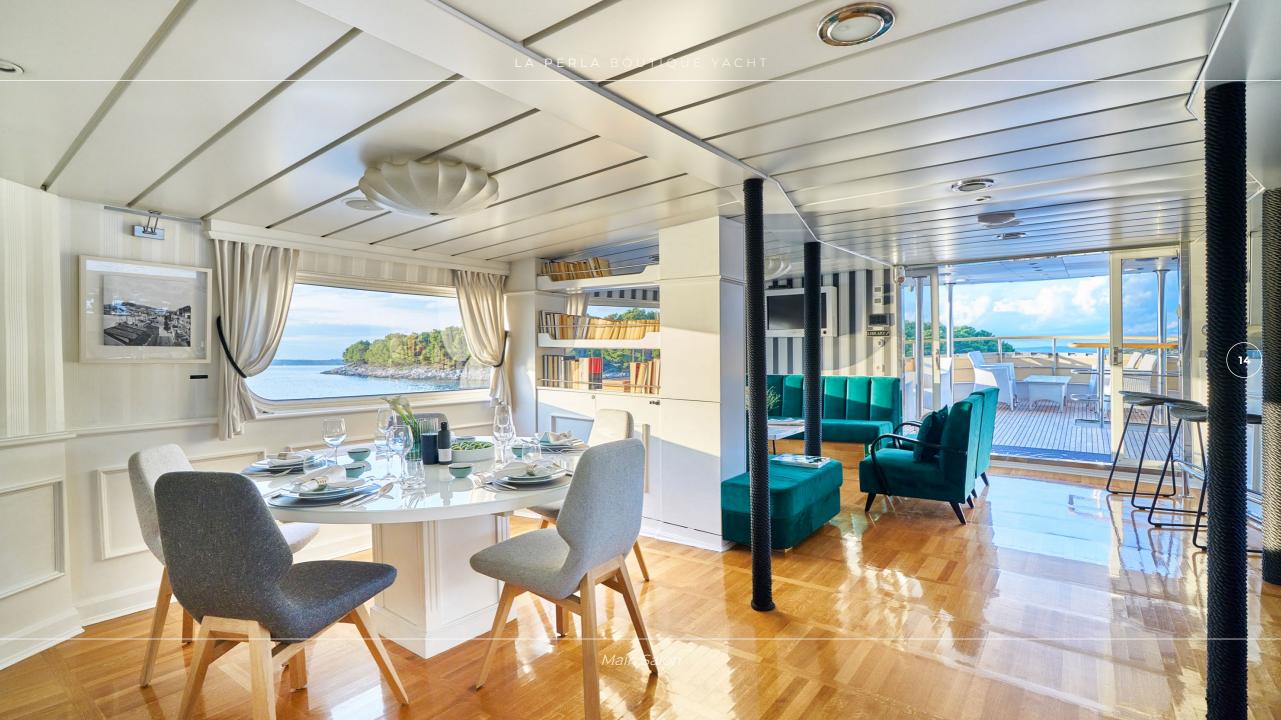

## **OVERVIEW**

La Perla boutique yacht cruise ship in Croatia is a veritable floating five-star resort, intended for those who wish to sail in the fullest of comfort and indulgence.

At 40 meters La Perla effortlessly incorporates style, space and elegance. Her exterior spaces are excellent for relaxation and sunbathing, her generous sundeck is equipped with Jacuzzi, private library & lounge area and aft on the bridge deck at night time turns into the superb cinema experience area. La Perla's guest accommodation are places of comfort and total privacy, for complete rest and relaxation. Eight spacious and elegant en-suite cabins are equipped with full amenities, king-size beds, a private beautiful balcony and wide, bright windows with a sea view. Whether you are above on the fly bridge or relaxing in your cabin, reading in the library & lounge area or dining in the stylish salon, you will have front row seats to look at lovely sea, port towns and natural island beauty as the La Perla sails across the Adriatic Sea. Completing your dream vacation, the food you consume while aboard La Perla is of the highest quality so it can give you the most flavor at the most balanced and healthy meals possible. La Perla is a remarkable yacht with 9 crew members that guarantee 1st class service to the guests with complete enjoyment.